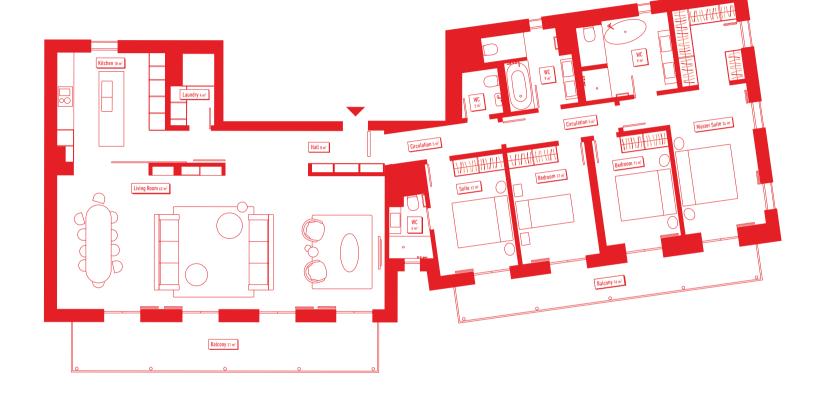

## **APARTMENT 8 • T4 • FLOOR 3**

GROSS INTERIOR AREA\* PARKING

219 m² Yes

STORAGE ROOM

37 m<sup>2</sup>

EXTERIOR GROSS AREA\*

Yes

TOTAL AREA\*

256 m<sup>2</sup>

1. Palácio de Santa Clara I

2. Palácio de Santa Clara II

3. Palácio de Santa Clara III